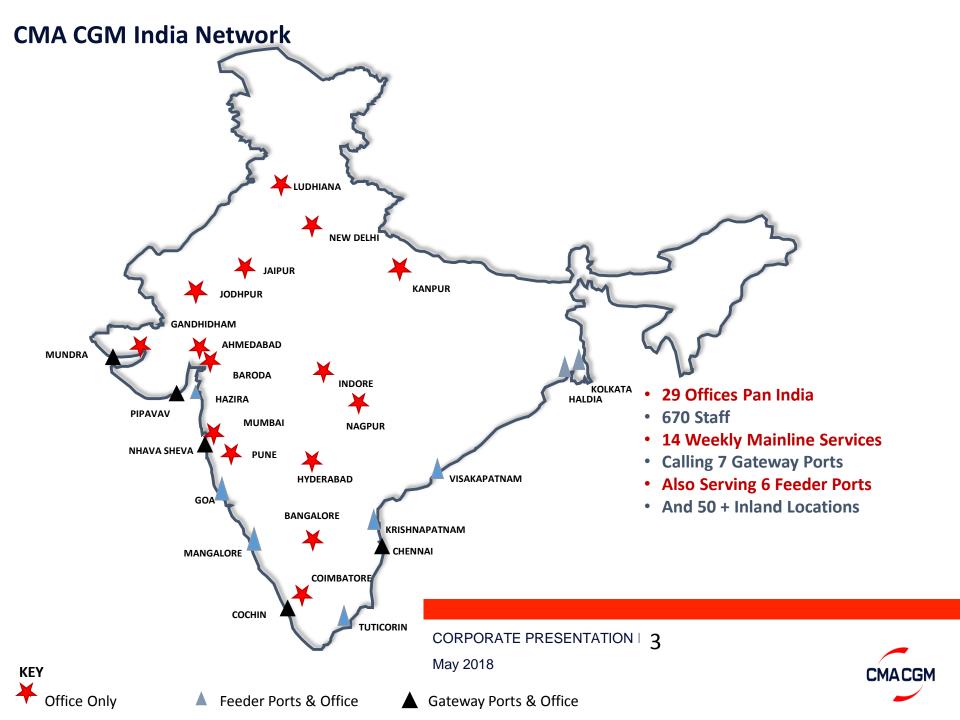

#### **CMA CGM India – Service Offering Ex- Nagpur** EPIC/ Indiamed/Medex (Europe/Med with 4 weekly sailings) MIDAS/SWAX (Africa West/South/East with 3 weekly sailings) CIMEX (East Asia/Australia with 3 weekly sailings) Indamex (US East Coast • Cimex 2E( Weeky Sailing to East Asia) weekly) RAIPUR VIZAG NHAVA **SHEVA** NEMO (Europe/Med Weekly) Columbus ( US East/West Coast **KRISHNAPATNAM** Weekly) EPIC/ Indiamed (SAM/LATAM with 3 ASEA (East Africa Weekly) weekly sailings) WAX(West&South Africa Weekly • SWAX (Gulf weekly via Feeder Pearl River Express (US CORPORATE PRESENTATION | 5 West Coast weekly) May 2018

Noura 2 (IOI Weekly)